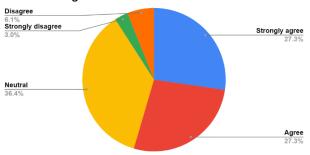

ts Satisfaction Survey Result**

#### Academic Year- 2021-22

### Count of How much of the syllabus was covered in the class?



#### Count of How well did the teachers prepare for the class?



#### Count of How well were the teachers able to communicate



### Count of Teacher's approach to teaching can best be described as



#### Count of Fairness of the internal evaluation process by the teachers.



Count of Was your performance in assignments discussed with you?



### Count of The institute takes active interest in promoting internship, student exchange, field visit opportunities f...



Count of The teaching and mentoring process in your institution facilitates you in cognitive, social and emoti...



### Count of The institution provides multiple opportunities to learn and grow



## Count of Teachers inform you about your competencies, course outcomes and programm...



# Count of Your mentor does a necessary follow-up with an assigned task to you



### Count of The teacher illustrates the concepts through examples and applications



### Count of The teachers identify your strengths and encourage you with providing right level of challenges



### Count of Teachers are able to identify your weaknesses and help you to overcome them



### Count of The institution makes effort to engage students in the monitoring, review and continuous q...



### Count of The institute/teachers use student centric methods, such as experiential learning, participative...



### Count of The teacher encourage you to participate in extracurricular activities



# Count of What perc