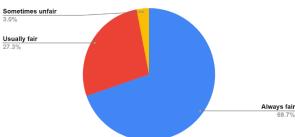

#### Count of Fairness of the internal evaluation process by the teachers.

Count of Was your performance in assignments discussed with you?