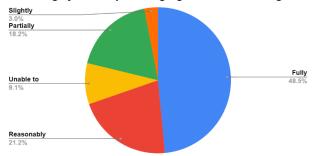

luation process by the teachers.



Count of Was your performance in assignments discussed with you?



### Count of The institute takes active interest in promoting internship, student exchange, field visit opportunities f...



Count of The teaching and mentoring process in your institution facilitates you in cognitive, social and emoti...



### Count of The institution provides multiple opportunities to learn and grow



## Count of Teachers inform you about your competencies, course outcomes and programm...



# Count of Your mentor does a necessary follow-up with an assigned task to you



### Count of The teacher illustrates the concepts through examples and applications



### Count of The teachers identify your strengths and encourage you with providing right level of challenges



### Count of Teachers are able to identify your weaknesses and help you to overcome them



### Count of The institution makes effort to engage students in the monitoring, review and continuous q...



### Count of The institute/teachers use student centric methods, such as experiential learning, participative...



### Count of The teacher encourage you to participate in extracurricular activities



# Count of What percentage of teachers use ICT tools such as LCD projector, Multimedia, etc. while teaching



# Count of Efforts are made by institute/teachers to inculcate soft skills, life skills and employability skill...



# Count of The overall quality of teaching-learning process in your institute is very good



#### Principal

#### Dr. Alwin Menezes