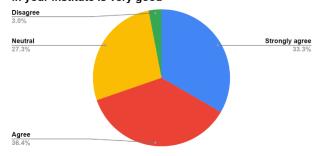

# Count of The overall quality of teaching-learning process in your institute is very good