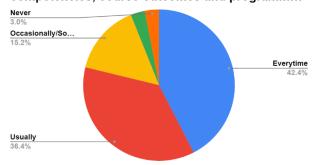

## Count of Teachers inform you about your competencies, course outcomes and programm...