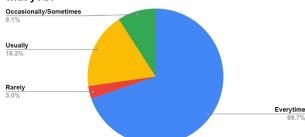

#### Count of Fairness of the internal evaluation process by the teachers.

Count of Was your performance in assignments discussed with you?