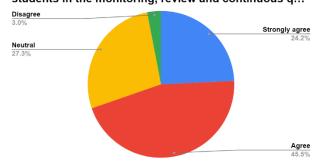

### Count of The institution makes effort to engage students in the monitoring, review and continuous q...