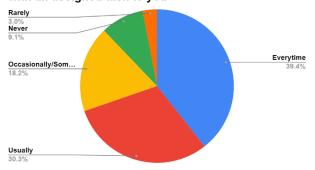

re for the class?



#### Count of How well were the teachers able to communicate



### Count of Teacher's approach to teaching can best be described as



#### Count of Fairness of the internal evaluation process by the teachers.



Count of Was your performance in assignments discussed with you?



### Count of The institute takes active interest in promoting internship, student exchange, field visit opportunities f...



Count of The teaching and mentoring process in your institution facilitates you in cognitive, social and emoti...



### Count of The institution provides multiple opportunities to learn and grow



## Count of Teachers inform you about your competencies, course outcomes and programm...



# Count of Your mentor does a necessary follow-up with an assigned task to you



### Count of The teacher illustrates the concepts through examples and applications



### Count of The teachers identify your strengths and encourage you with providing right level of challenges



### Count of Teachers are able to identify your weaknesses and help you to overcome them



### Count of The institution makes effort to engage students in the monitoring, review and continuous q...



### Count of The institute/teachers use student centric methods, such as experiential learning, participative...



### Count of The teacher encourage you to participate in extracurricular activities



# Count of What percentage of teachers use ICT tools such as LCD projector, Multimedia, etc. while teaching



# Count of Efforts are made by institute/teachers to inculcate soft skills, life sk