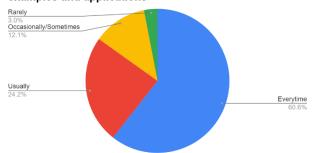

# Count of What percentage of teachers use ICT tools such as LCD projector, Multimedia, etc. while teaching