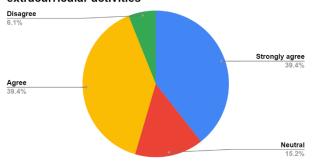

### Count of The teacher encourage you to participate in extracurricular activities