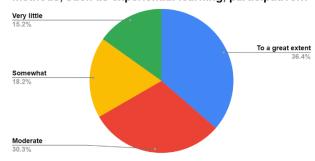

### Count of The institute/teachers use student centric methods, such as experiential learning, participative...