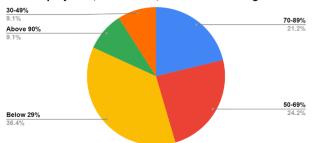

# Count of What percentage of teachers use ICT tools such as LCD projector, Multimedia, etc. while teaching