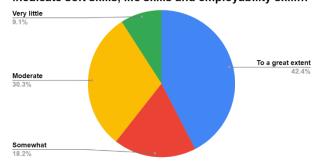

# Count of Efforts are made by institute/teachers to inculcate soft skills, life skills and employability skill...